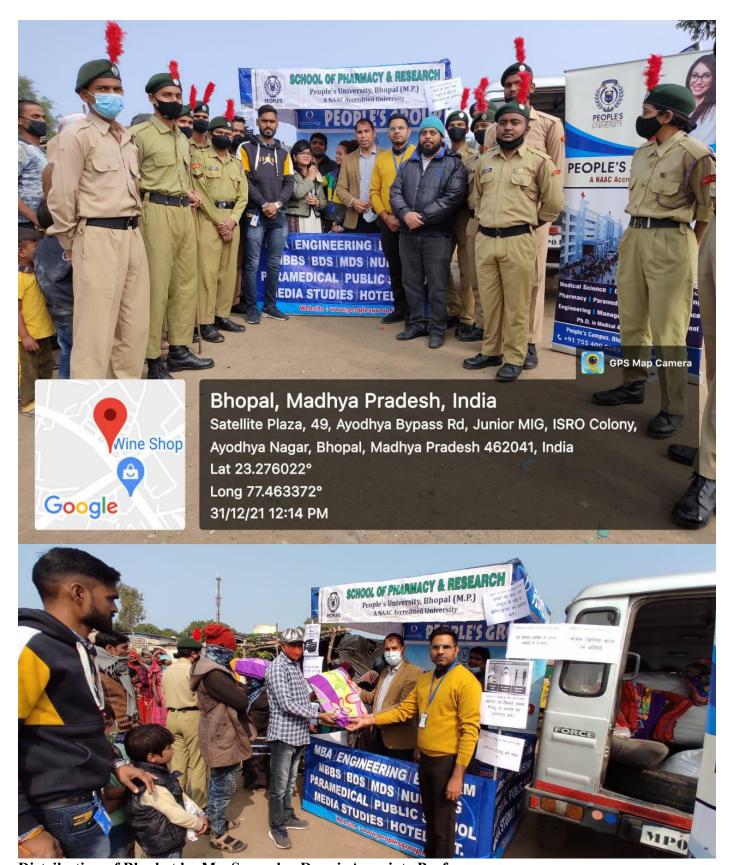

act of event/activity in brief:

On this Special program we distribute blanket among the peoples who live under the sky to help them fight the winter. There is no better gift than providing warm clothing to needy during the winter season, All the needy peoples and kids present for the camp were happy with the donation received from School of Pharmacy & Research, People's University.

#### **Attachment**: (Where ever available)

- a. Photograph / Video Recording.
- b. Press Release.
- c. Fund utilization in case of external sponsorship.
- d. Letter of Collaboration/sponsorship.



Name and Signature of Event coordinator:

**Principal** 

1. Dr. Bhaskar Kumar Gupta



**SOPR** 

2. Mrs. Rajni Dubey



3. Mrs Eisha Ganju



4. Mr. Surendra Dangi





Glimpse of Winter Donation camp.











Distribution of Blanket by Mr. Surendra Dangi, Associate Professor





Distribution of Blanket by DR. Bhaskar Kumar Gupta, Principal, SOP&R





Distribution of Blanket by Mrs Rajni Dubey. Associate Professor





## PEOPLE'S UNIVERSITY

(Established by MP Act No. 18 of 2011 & approved u/s 2 (f) of UGC Act 1956)

ISO 9001: 2008 Certified

## **SCHOOL OF PHARMACY & RESEARCH**

Ref.No. PU/SOP&R/Admin/2022/22/C/A)

Date: 02/06/2021

# **Notice**

All the teachers are hereby informed that WORLD ENVIORNMENT DAY (05<sup>th</sup> June 2022) will be celebrated at School of Pharmacy & Research. Many activities such as Plantation, and competitions will be organized.

Venue: SOP&R

Date: 06/06/2022

Time: 10:00 AM Onwards

J.S.

Principal, SOP&R
PRINCIPAL

School of Pharmacy & Researc People's Uni