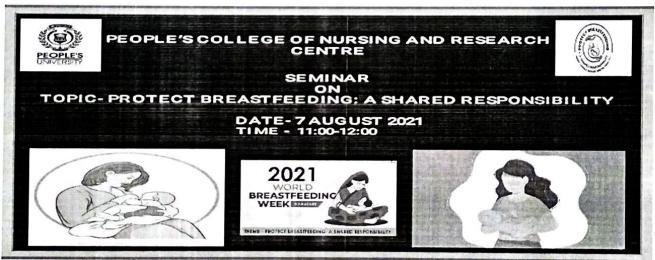

ertified

# PEOPLE'S COLLEGE OF NURSING AND RESEARCH CENTRE

Type of event: Seminar online

On 07/08/2021, seminar(online) conducted on topic "Protecting Breast feeding" by M.Sc.(N) II<sup>nd</sup> year students- Ms. Riya, Reshmi & shivani, explained about "Breast feeding ..... Where lies the responsibility midwife a change agent importance breastfeeding during covid-19 pandemic & total students 100 were Attended. It was very interactive session,.

DAY-I



DAY-I





(Established by MP Act No. 18 of 2011 & approved u/s 2 (f) of UGC Act 1956)

ISO 9001 : 2008 Certified

# PEOPLE'S COLLEGE OF NURSING AND RESEARCH CENTRE

DAY-II







(Established by MP Act No. 18 of 2011 & approved u/s 2 (f) of UGC Act 1956)

ISO 9001: 2008 Certified

### PEOPLE'S COLLEGE OF NURSING AND RESEARCH CENTRE





#### PEDIATRIC DEPARTMENT FACULTIES

- Prof.(Lt.Col.) Rekha Rani Gupta: WEBNAR
- Mrs.Satly shaju:Co-ordinating all activities
- Mrs.Mariyam : Seminar Event Programme
- Mrs. Abina joy- Poster & Rangoli event Programme incharge
- Mrs. Ankita Andrews- Poster & Rangoli event Programme incharge

HOD of Pediatric Department

Prof. PR. Cof. Rekha Rani Gupta People Principal of Dean

People's University, Bhopal-462037

People's Campus, Bhanpur, Bhopal - 462037 (M.P.) India Ph. +91(0755) 4005411 / 5410 E-mail: hoi.nursing@peoplesuniversity.edu.in. Website: www.peoplesuniversity.edu.in



(Established by MP Act No. 18 of 2011 & approved u/s 2 (f) of UGC Act 1956)

ISO 9001 : 2008 Certified

# PEOPLE'S COLLEGE OF NURSING AND RESEARCH CENTRE

# ADOLESCENT HEALTH WEEK CELEBRATION REPORT (2022)

Const