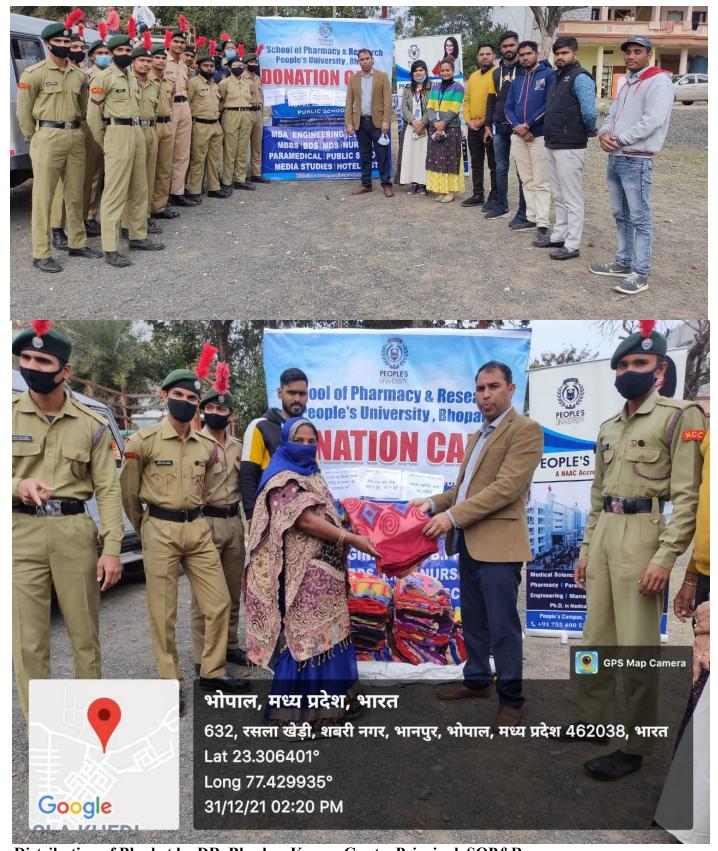

# PEOPLE'S UNIVERSITY

# CRITERION V STUDENT SUPPORT AND PROGRESSION

5.1.2 - Institution implements a variety of capability enhancement a n d other skills development schemes Soft skills development Language and communication skill development Yoga and wellness Analytical skill development Human value development Personality and professional development Employability skill development