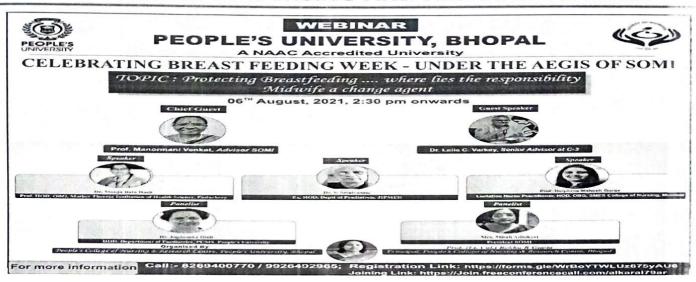

Certified

# PEOPLE'S COLLEGE OF NURSING AND RESEARCH CENTRE

Type of event: Seminar online

On 07/08/2021, seminar(online) conducted on topic "Protecting Breast feeding" by M.Sc.(N) II<sup>nd</sup> year students- Ms. Riya, Reshmi & shivani, explained about "Breast feeding ..... Where lies the responsibility midwife a change agent importance breastfeeding during covid-19 pandemic & total students 100 were Attended. It was very interactive session,.

DAY-I



DAY-I





(Established by MP Act No. 18 of 2011 & approved u/s 2 (f) of UGC Act 1956)

ISO 9001 : 2008 Certified

# PEOPLE'S COLLEGE OF NURSING AND RESEARCH CENTRE

DAY-II







(Established by MP Act No. 18 of 2011 & approved u/s 2 (f) of UGC Act 1956)

ISO 9001: 2008 Certified

### PEOPLE'S COLLEGE OF NURSING AND RESEARCH CENTRE





#### PEDIATRIC DEPARTMENT FACULTIES

- Prof.(Lt.Col.) Rekha Rani Gupta: WEBNAR
- Mrs.Satly shaju:Co-ordinating all activities
- Mrs.Mariyam : Seminar Event Programme
- Mrs. Abina joy- Poster & Rangoli event Programme incharge
- Mrs. Ankita Andrews- Poster & Rangoli event Programme incharge

HOD of Pediatric Department

Prof. PR. Cof. Rekha Rani Gupta People Principal of Dean

People's University, Bhopal-462037

People's Campus, Bhanpur, Bhopal - 462037 (M.P.) India Ph. +91(0755) 4005411 / 5410 E-mail: hoi.nursing@peoplesuniversity.edu.in. Website: www.peoplesuniversity.edu.in



(Established by MP Act No. 18 of 2011 & approved u/s 2 (f) of UGC Act 1956)

ISO 9001 : 2008 Certified

# PEOPLE'S COLLEGE OF NURSING AND RESEARCH CENTRE

# ADOLESCENT HEALTH WEEK CELEBRATION REPORT (2022)

Con