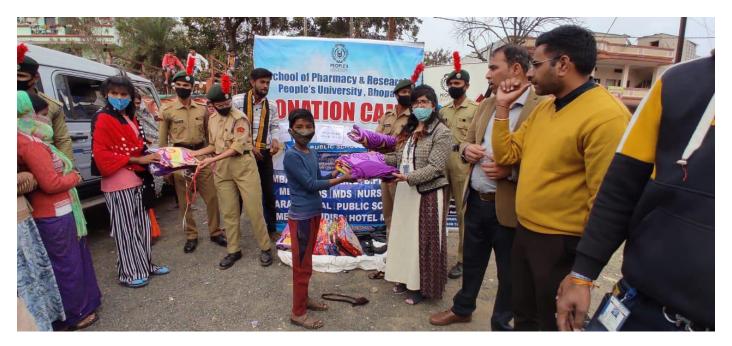

# PEOPLE'S UNIVERSITY

# CRITERION V STUDENT SUPPORT AND PROGRESSION

5.1.2 - Institution implements a variety of capability enhancement a n d other skills development schemes Soft skills development Language and communication skill development Yoga and wellness Analytical skill development Human value development Personality and professional development Employability skill development