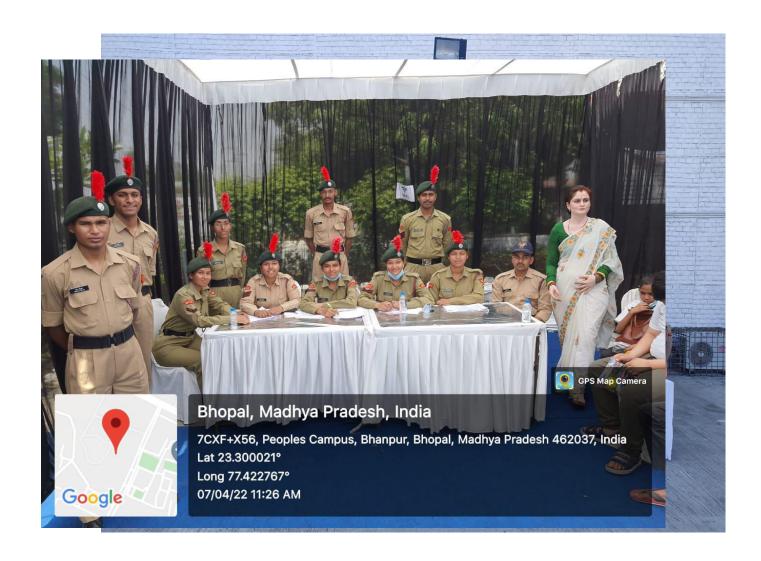

# CRITERION V STUDENT SUPPORT AND PROGRESSION

5.1.2 - Institution implements a variety of capability enhancement a n d other skills development schemes Soft skills development Language and communication skill development Yoga and wellness Analytical skill development Human value development Personality and professional development Employability skill development