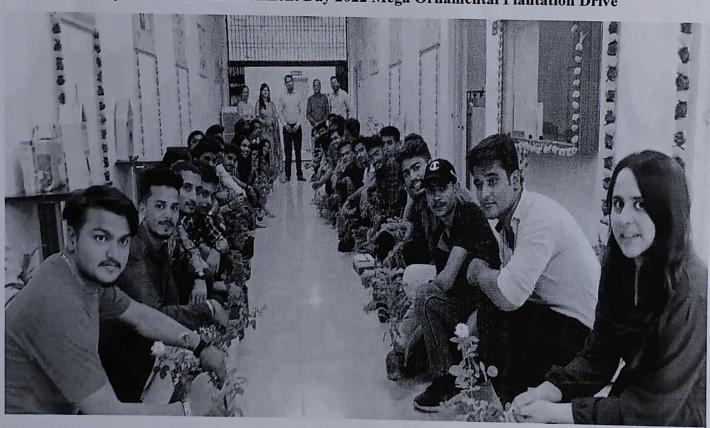

largest global platform for environmental outreach. It is celebrated by millions of people across the world. Contributing their bit towards ensuring a healthy environment, the SOP&R celebrated the day with full zeal.

To this end, all faculty have been actively involved in organizing ornamental plantation campaigns.

- a. Photograph / Video Recording.
- b. Press Release.
- c. Fund utilization in case of external sponsorship.

d. Letter of Collaboration/ sponsorship.

Sign Event coordinator:

Mrs Rajni dubey (Associate. Professor)

Mr. Surendra Dangi (Associate. Professor)

Name/s of Event coordinator:

Dr. Bhaskar Kumar Gupta

Principal SOPR

PRINCIPAL

School of Pharmacy & Research People's University, Bhopal (M.P.)



Flyer of World Environment Day 2022 Mega Ornamental Plantation Drive















Shoe box bird house by Rai Talreja & Gourav





Shoe box bird house by Vikas dangi & Sudesh pandey



Shoe box bird house by Anurag Singh Baghel





Paper Bag Activity By Ayush Bangrya



Nature Art by Sababjeet Kaur Phull

PRINCIPAL
School of Pharmacy & Research
People's University, Bhopal (M.P.)



#### REPORT OF EVENT

**CONSTITUENT UNIT -**

Type of Event/Activity - YOGA AND WELNESS DAY

Date(From - To): : 21th JUNE 2021

Title of Event: INTERNATIONAL YOGA DAY.

**Venue: PEOPLES DENTAL ACADMY** 

Name(s) of Chief Guest/Other Guests / Resource Person/Speaker(s): PUBLIC HEALTH

**DENTISTRY** 

No. of Participants (Faculty member and Student separately)- 10

## Brief about the event (Minimum 50 words)

Yoga is an invaluable gift of India's ancient tradition. It embodies un