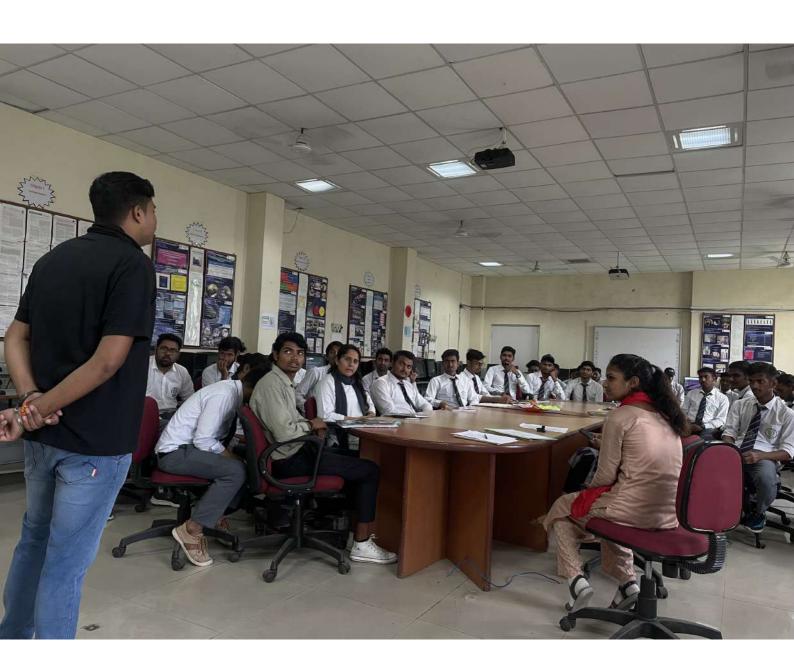

Brief about the event (Minimum 50 words)

Placement cell of PCDS& RC had organized a talk on career in the field of research given by Dr.Sahana ,Professor Department of Community dentistry on 23/08/2021. This talk was attended by 20 interns. The programme was coordinated by Dr.Tarun and Dr.Sumedha.

**Outcome/Impact of event/activity in brief** - Placement cell of PCDS& RC have taken great initiative for the career counselling of interns. Under this various talks are arranged so that the student gets an insight for his further career after he/she graduates from this institute.