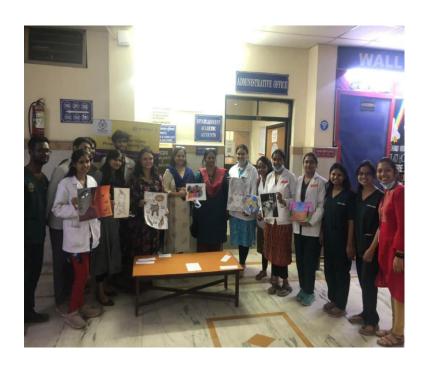

Brief about the event (Minimum 50 words)

Placement cell of PCDS&RC had organized an exam under the banner of guidance for competitive exam on 2<sup>nd</sup> September 2021. The exam was conducted in hybrid mode i.e. offline as well as online mode. 26 students participated in this exam which comprised of multiple choice questions in the google form format. Dr. Sumedha, Dr. Neetu and Dr. Anuja were the co-ordinators for this exam.

**Outcome/Impact of event/activity in brief** –The Placement cell of PCDS&RC have taken this initiative of conducting the training for competitive exams. Through such exams the interns who wish to pursue higher education get benefitted and get a direction for their preparation regarding the entrance exams.