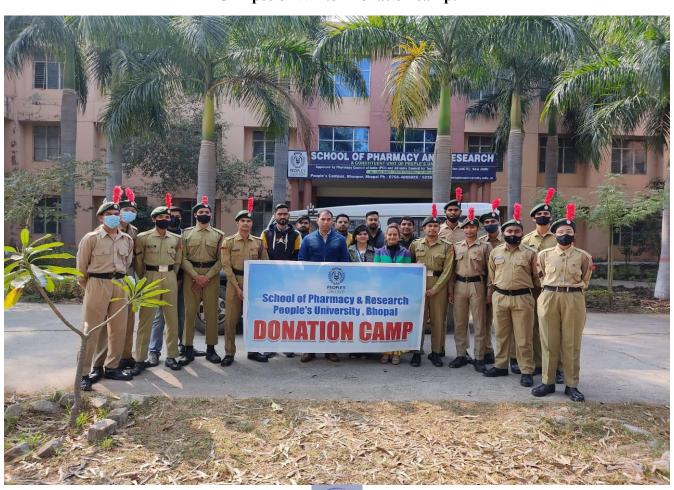

come/Impact of event/activity in brief:

On this Special program we distribute blanket among the peoples who live under the sky to help them fight the winter. There is no better gift than providing warm clothing to needy during the winter season, All the needy peoples and kids present for the camp were happy with the donation received from School of Pharmacy & Research, People's University.

#### **Attachment**: (Where ever available)

- a. Photograph / Video Recording.
- b. Press Release.
- c. Fund utilization in case of external sponsorship.
- d. Letter of Collaboration/sponsorship.



Name and Signature of Event coordinator:

**Principal** 

1. Dr. Bhaskar Kumar Gupta



**SOPR** 

2. Mrs. Rajni Dubey



3. Mrs Eisha Ganju



4. Mr. Surendra Dangi





Glimpse of Winter Donation camp.











Distribution of Blanket by Mr. Surendra Dangi, Associate Professor





Distribution of Blanket by DR. Bhaskar Kumar Gupta, Principal, SOP&R





Distribution of Blanket by Mrs Rajni Dubey. Associate Professor





## PEOPLE'S UNIVERSITY

(Established by MP Act No. 18 of 2011 & approved u/s 2 (f) of UGC Act 1956)

ISO 9001: 2008 Certified

## **SCHOOL OF PHARMACY & RESEARCH**

Ref.No. PU/SOP&R/Admin/2022/22/C/A)

Date: 02/06/2021

# **Notice**

All the teachers are hereby informed that WORLD ENVIORNMENT DAY (05<sup>th</sup> June 2022) will be celebrated at School of Pharmacy & Research. Many activities such as Plantation, and competitions will be organized.

Venue: SOP&R

Date: 06/06/2022

Time: 10:00 AM Onwards

J.S.

Principal, SOP&R
PRINCIPAL

School of Pharmacy & Researc Peop