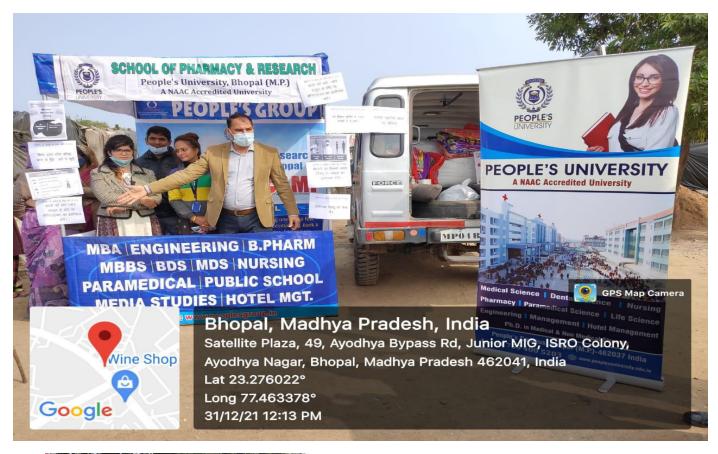

/Impact of event/activity in brief:

On this Special program we distribute blanket among the peoples who live under the sky to help them fight the winter. There is no better gift than providing warm clothing to needy during the winter season, All the needy peoples and kids present for the camp were happy with the donation received from School of Pharmacy & Research, People's University.

#### **Attachment**: (Where ever available)

- a. Photograph / Video Recording.
- b. Press Release.
- c. Fund utilization in case of external sponsorship.
- d. Letter of Collaboration/sponsorship.



Name and Signature of Event coordinator:

**Principal** 

1. Dr. Bhaskar Kumar Gupta



**SOPR** 

2. Mrs. Rajni Dubey



3. Mrs Eisha Ganju



4. Mr. Surendra Dangi





Glimpse of Winter Donation camp.











Distribution of Blanket by Mr. Surendra Dangi, Associate Professor





Distribution of Blanket by DR. Bhaskar Kumar Gupta, Principal, SOP&R





Distribution of Blanket by Mrs Rajni Dubey. Associate Professor





## PEOPLE'S UNIVERSITY

(Established by MP Act No. 18 of 2011 & approved u/s 2 (f) of UGC Act 1956)

ISO 9001: 2008 Certified

## **SCHOOL OF PHARMACY & RESEARCH**

Ref.No. PU/SOP&R/Admin/2022/22/C/A)

Date: 02/06/2021

# **Notice**

All the teachers are hereby informed that WORLD ENVIORNMENT DAY (05<sup>th</sup> June 2022) will be celebrated at School of Pharmacy & Research. Many activities such as Plantation, and competitions will be organized.

Venue: SOP&R

Date: 06/06/2022

Time: 10:00 AM Onwards

J.S.

Principal, SOP&R
PRINCIPAL

School of Pharmacy & Researc People's