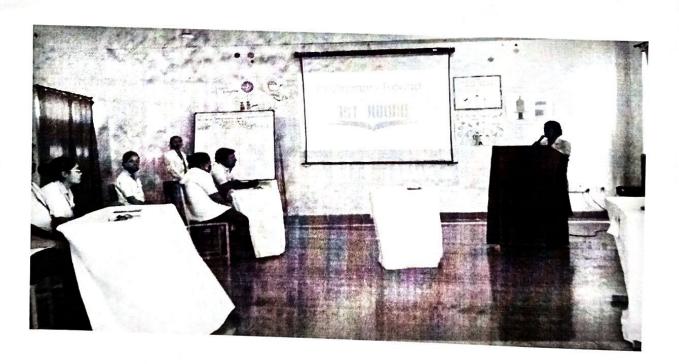

Brief about the event (Minimum 50 words)

Placement cell of PCDS& RC had organized a talk on career in the field of research given by Dr.Sahana ,Professor Department of Community dentistry on 23/08/2021. This talk was attended by 20 interns. The programme was coordinated by Dr.Tarun and Dr.Sumedha.

**Outcome/Impact of event/activity in brief** - Placement cell of PCDS& RC have taken great initiative for the career counselling of interns. Under this various talks are arranged so that the student gets an insight for his further career after he/she graduates from this institute.