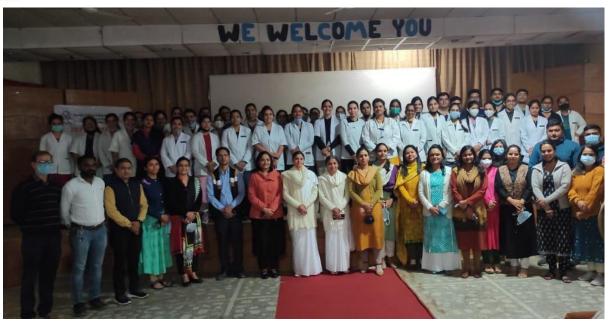

Brief about the event (Minimum 50 words)

Placement cell of PCDS&RC had organized an exam under the banner of guidance for competitive exam on 2<sup>nd</sup> September 2021. The exam was conducted in hybrid mode i.e. offline as well as online mode. 26 students participated in this exam which comprised of multiple choice questions in the google form format. Dr. Sumedha, Dr. Neetu and Dr. Anuja were the co-ordinators for this exam.

Brief about the event (Minimum 50 words)

Placement cell of PCDS& RC had organized a talk on career in the field of research given by Dr.Sahana ,Professor Department of Community dentistry on 23/08/2021. This talk was attended by 20 interns. The programme was coordinated by Dr.Tarun and Dr.Sumedha.