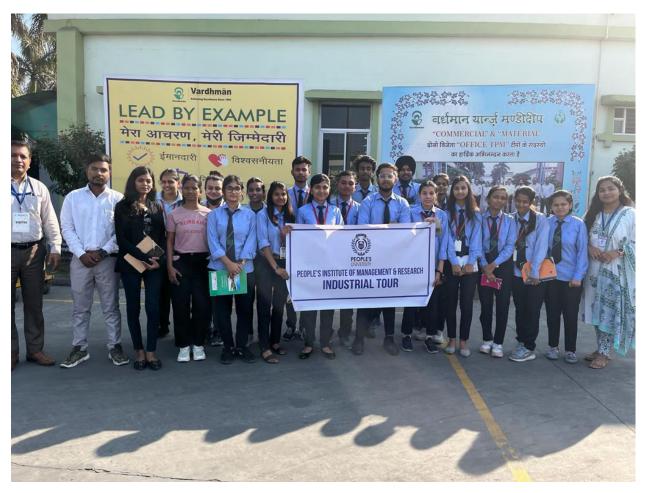

e organisation. Ms. Khushboo Lachwani, HR co-ordinator presented a PPT on the history, vision and operational working of Vardhman. After the interactive session, students were given a tour to the production unit to help them understand the process of spinning and management of the unit.

It was a very informative and learning experience for both students and faculties. Students learnt about the textile industry, specifically the leader in it i.e. Vardhman Yarns.

Outcome/Impact of event/activity in brief: Student learning's involved following major points:

- 1. Overview of the company
- 2. How Textile Industry works
- 3. Operational difficulties and its management
- 4. Efficient management of the production unit
- 5. How to pave a career path in this industry



a. Photographs



















#### REPORT OF EVENT

**CONSTITUENT UNIT –** DEPARTMENT OF BIOTECHNOLOGY AND MICROBIOLOGY, CENTRE FOR SCIENTIFIC RESEARCH AND DEVELOPMENT

Type of Event/Activity – Skill Developments

Date (From - To): 16/12/2021

Title of Event: Leadership Skills

Venue: CSRD Conference Hall

Resource Person: Dr. Abin Mani

Name Coordinator(s): Dr. Kamal Uddin Zaidi

**No. of Participants:** 10

Brief about the event (Minimum 50 words)

Department of Biotechnology & Microbiology, CSRD, People's University has conducted Skill Developments Talk on Leadership Skills on Thursday December 16<sup>th</sup>, 2022 in which, Dr. Abin Mani trained students to Leadership skills. It will help students to make an Active listening, Empathy, Strategic thinking skills, Creativity, The ability to inspire and convin