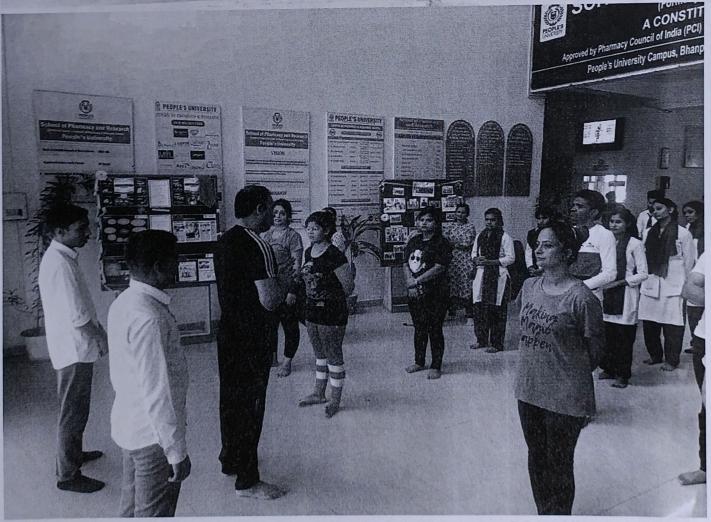

ef:

Yoga is an invaluable gift of ancient Indian tradition. It embodies unity of mind and body; thought and action; restraint and fulfilment; harmony between man and nature and a holistic approach to health and well-being. Yoga is not about exercise but to discover the sense of oneness with ourselves, the world and Nature. By changing our lifestyle and creating consciousness, it can help us to deal with climate change.

- a. Photograph / Video Recording.
- b. Press Release.
- c. Fund utilization in case of external sponsorship.
- d. Letter of Collaboration/ sponsorship.

Sign Event coordinator:

Mrs Rajni dubey (Associate. Professor)

Name/s of Event coordinator:

Ork O

Dr. Bhaskar Kumar Gupta

Principal SOPR PRINCIPAL

School of Pharmacy & Research People's University, Bhopal (M.P.)





PRINCIPAL
S&Rool of Pharmacy & Resear
People's University, Bhopal (M







# SCHOOL OF PHARMACY & RESEARCH

(Formerly People's Institute of Pharmacy & Research Centre)

# GENDER SENSITIZATION

# **SCHOOL OF PHARMACY & RESEARCH**



People's University, Bhanpur, By-Pass Road, Bhopal (M.P.) 462037

Phone: 0755 4005238, 4005028

Value Added Course: Gender Sensitization





## **Peoples University**

#### SCHOOL OF PHARMACY AND RESEARCH

Gender Sensitization(A Value Added Course)

Target Semester: III Semester (29/08/2021)

Session: July-Dec. 2021

Course & Curriculum: Gender Sensitization

#### **MODULE FOR GENDER SENSITIZATION**

| S.No. | Topic                 | Topic In charge        |
|-------|-----------------------|------------------------|
| 1     | Understanding Gender  | Dr. Rupa