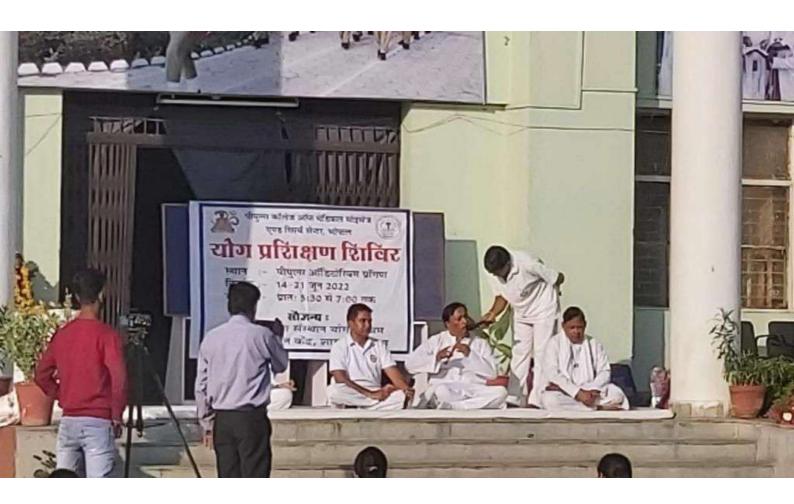

# CRITERION V STUDENT SUPPORT AND PROGRESSION

5.1.2 - Institution implements a variety of capability enhancement a n d other skills development schemes Soft skills development Language and communication skill development Yoga and wellness Analytical skill development Human value development Personality and professional development Employability skill development