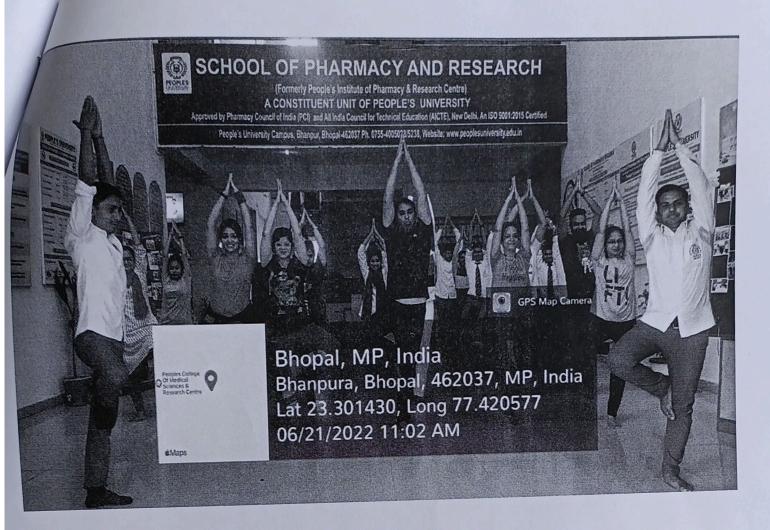

# CRITERION V STUDENT SUPPORT AND PROGRESSION

5.1.2 - Institution implements a variety of capability enhancement a n d other skills development schemes Soft skills development Language and communication skill development Yoga and wellness Analytical skill development Human value development Personality and professional development Employability skill development