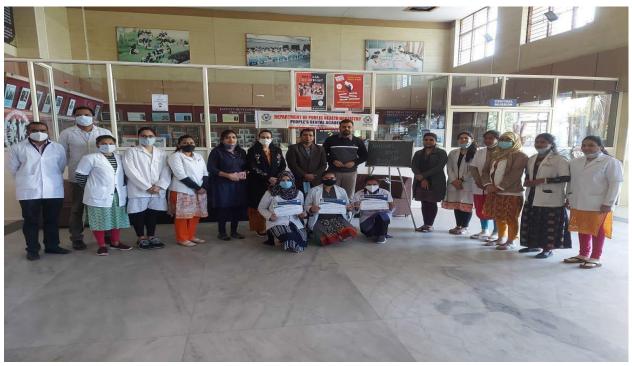

#### REPORT OF EVENT

#### **CONSTITUENT UNIT -**

Type of Event/Activity – Guidance for competitive exam for interns

Date (From - To): 02/09/2021

Title of Event: Guidance for competitive exam for interns

Venue: online/offline mode (PCDS exam Hall)

Name(s) of Chief Guest/ Other Guests / Resource Person/ Speaker(s): (If any)

Name Coordinator(s):Dr.Sumedha, Dr.Neetu, Dr.Anuja

Collaborator/Sponsor (if any)

No. of Participants (Faculty member and Student separately) 26 students

Brief about the event (Minimum 50 words)

Placement cell of PCDS&RC had organized an exam under the banner of guidance for competitive exam on 2<sup>nd</sup> September 2021. The exam was conducted in hybrid mode i.e. offline as well as online mode. 26 students participated in this exam which comprised of multiple choice questions in the google form format. Dr. Sumedha, Dr. Neetu and Dr. Anuja were the co-ordinators for this exam.

**Outcome/Impact of event/activity in brief** –The Placement cell of PCDS&RC have taken this initiative of conducting the training for competitive exams. Through such exams the interns who wish to pursue higher education get benefitted and get a direction for their preparation regarding the entrance exams.