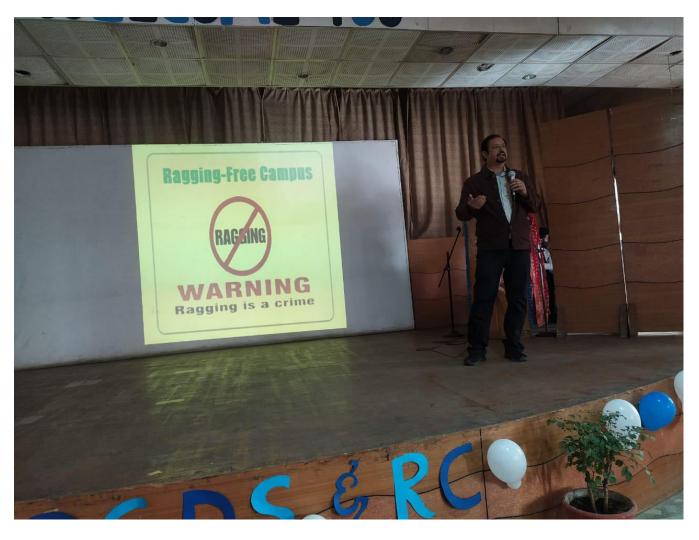

und utilization in case of external sponsorship.
- d. Letter of Collaboration/ sponsorship.

Paople's Commercial Pale



#### PEOPLE'S COLLEGE OF DENTAL SCIENCES AND RESEARCH CENTRE BHANPUR, BHOPAL

Ref: PCDS/Estt./2020-21/1177

Date: 29 -01-2021

### CIRCULAR

The Orientation program for the BDS First Year (Batch 2020-21) is scheduled on  $2^{nd}$  February 2021, at 11:30 AM in PCDS & RC , Auditorium. The Co-Ordinator For the program.

Dr. Sumedha Srivastava

· Dr. Ami Desai

• Dr. Priyanka Ghule

• Dr. Neetu Pal

( Dept. of Periodotology)

(Dept. of Oral Pathology)

(Dept. of Conservative & Endodontic)

Dept. of Conservative & Endodontic)

• Copy To:-

HOD's Of All Department.

Circular of orientation day 20-21





ī



Combined photograph of Staff and students Orientation day 20-21





Dr.Shivakumar ( Prof. OMR) giving a talk on antiragging –Orientation Day 20-21





Cultural Presentation of Students- Orientation Day 20-21

# PEOPLE'S UNIVERSITY

## PEOPLE'S UNIVERSITY, BHOPAL

# बीडीएस फर्स्ट ईयर में नए प्रवेशित छात्रों के लिए स्वागत समारोह का आयोजन



रिपोर्टर • IamBhopal Mobile no. 9582826011

पीपुल्स विश्वविद्यालय के पीपुल्स कॉलेज ऑफ डेंटल साइंस एंड रिसर्च सेंटर में बीडीएस फर्स्ट ईयर बैच 2020-21 में नव प्रवेशित स्टूडेंट्स के लिए स्वागत समारोह का आवोजन फिया गया। कार्यक्रम की शुरुआत में डॉ. परिमला कुलकर्णों डीन, डॉ. स्विज्ञल परलानी वॉइस डीन और अन्य विभागों के एचओडी मीजूद रहे। डॉ. स्वपनिल परलानी वॉइस डीन पीसीडीएस ने नए प्रवेशित छात्र-छात्राओं को उनके विषय और अन्य फैकल्टी से परिचय कराया व अभिभावकों के सवालों के जवाय भी दिए। सेकंड ईचर के विद्यार्थियों ने एक ग्रुप सॉन्ग