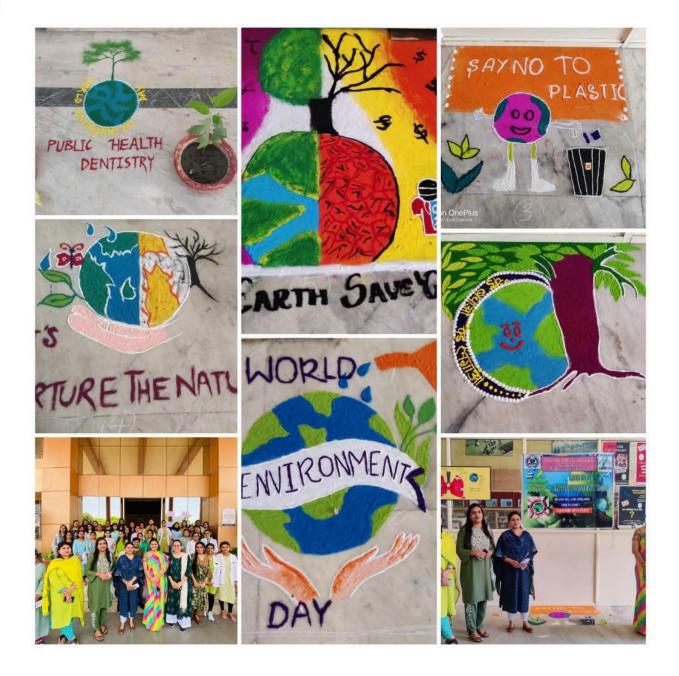

itle of Event: WORLD ENVIORNMENT DAY CELEBRATION

Venue: Peoples dental academy

Name(s) of Chief Guest/ Other Guests / Resource Person/ Speaker(s): (If any)

Name Coordinator(s): DR SWAPNIL

No. of Participants (Faculty member and Student separately)- 50

## Brief about the event (Minimum 50 words)

WORLD ENVIORNMENT DAY CELEBRATION WAS ORGANIZED BY DEPT OF PUBLIC HEALTH. ON THIS OCCASION THE DEAN AS WELL AS THE CORONA WARRIERS TOOK PART IN TREE PLANTATION PROGRAMME AND PLANTED MANY SAPLINGS. ALSO A VIDEO WAS RELEASED ON PROPER USAGE AND DISPOSAL OF MASK IN ACCORDANCE WITH THE ENVIORNMENT.

## Outcome/Impact of event/activity in brief

- a. Photograph / Video Recording.
- b. Press Release.
- c. Fund utilization in case of external sponsorship.
- d. Letter of Collaboration/sponsorship.











वीपुल्स डेंटल एकेडमी (पीपुल्स यूनिवर्सिटी),के कम्युनिटी डेंटिस्ट्री विभाग द्वारा विश्व पर्याववारण दिवस के उपलक्ष में 6 जून,2022 को वृक्षारोपण कार्यक्रम,रंगोली प्रतियोगिता व विषय आधारित वेशभूषा प्रतियोगिता का आयोजन करवाया गया,जो के "हमारी एक पृथ्वी है" के विषय पे आधारित था।

इस प्रतियोगिता के माध्यम से ये संदेश दिया गया के हमारे पास केवल एक पृथ्वी है और इसे बचाने के लिए हमे पर्यावरण की रक्षा करना, प्रदूषण रहित और हरा भरा पर्यावरण हमारी स्वास्थ के लिए ज़रूरी है।

ये कार्यक्रम डीन महोदय, डॉ संजीव त्यागी एवम कम्युनिटी डेंटिस्ट्री के विभाग प्रमुख डॉ स्वपनिल जैन के कुशल नेतृत्व में आयोजित किया गया। इस कार्यक्रम का आयोजन डॉ विजयता शार्वा, डॉ. जूही लोहिया, डॉ. विकास कुमार मिश्र, डॉ. सुवर्णा गर्गवा एवम अजय त्रिपाठी द्वारा किया गया।

पीपुल्स ग्रुप की ट्रस्टी एवम डायरेक्टर Ms . मेघा विजयवर्गी