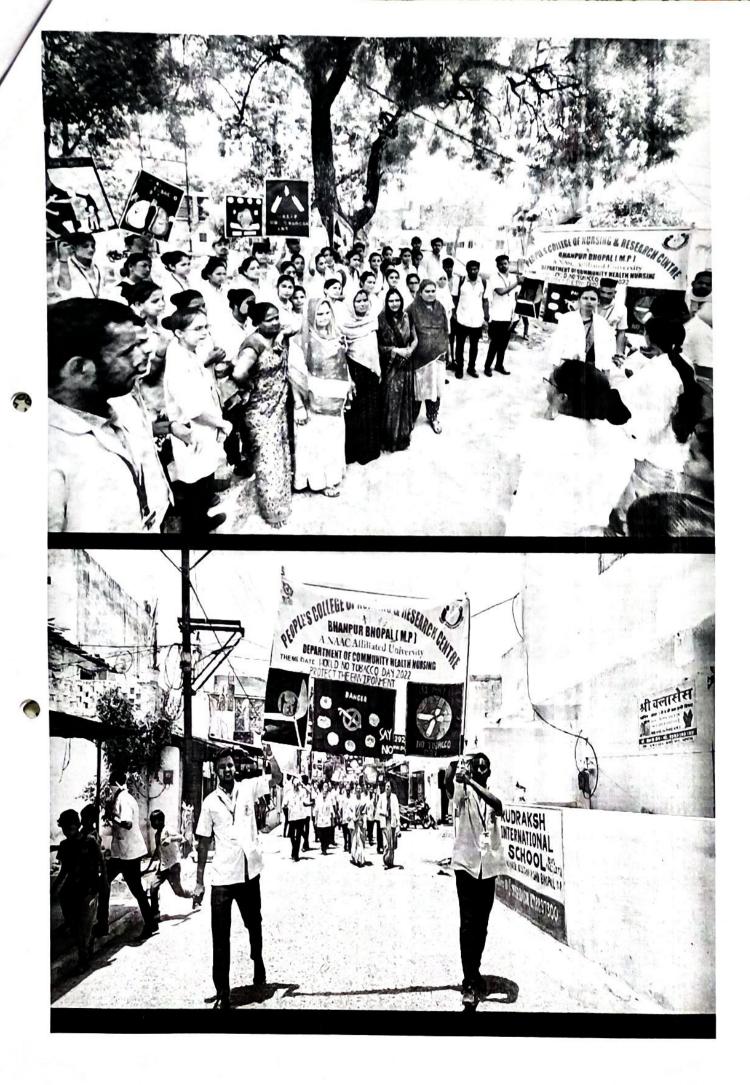

ecosystems." World No Tobacco Day is celebrated to share all this precautionary and healthy knowledge with all the smokers and encourage them to get rid of this life-threatening habit.

#### Outcome/Impact of event/activity in brief

Smoking is associated with several diseases, some of them being life-threatening ones. It causing damage to the heart and inviting diseases like stroke, various cancers and osteoporosis. The celebration aims to spread awareness regarding the ill effects of smoking and convince people to quit smoking and adopt a healthy lifestyle.

Attachment : (Where ever available)

- a. Photograph / Video Recording.
- b. Press Release
- c. Letter of Collaboration

Mn. Deepika Sinh Asso Prof.

People's College of Nursing & Research Centre

People's University, Bhopal-462337



# विश्व तंबाकू निषेध दिवस

# बीएससी नर्सिंग स्टूडेंट्स ने तंबाकू के नुकसानों से कराया अवगत

रिपोर्टर • IamBhopal

Mobile no. 9827080406

पीपुल्स कॉलेज ऑफ नर्संग एंड रिसर्च सेंटर में विश्व तंबाकू निषेध दिवस का आयोजन प्राचार्या प्रो. (ले.कर्नल) रेखा रानी गुप्ता के नेतृत्व में किया गया। कम्युनिटी हेल्थ डिपार्टमेंट की एचओडी डॉ प्रो. वेनिस एम.डेविड, प्रो. शीतल दास और असोसिएट प्रो. दीपिका सिंह एवं बीएससी नर्सिंग द्वितीय वर्ष के छात्र-छात्राओं के सहयोग से सबरी नगर अर्बन क्षेत्र भोपाल में आयोजित किया गया। हर वर्ष 31 मई को विश्व तंबाकू निषेध दिवस यानी वर्ल्ड नो टोबैको डे

मनाया जाता है। इस वर्ष इसकी थीम पर्यावरण की रक्षा करें है। इस दिन को मनाने का मुख्य उद्देश्य तंबाकू की वजह से स्वास्थ्य को होने वाले नुकसान के बारे में जागरूकता कैलाना है।

इसका सेवन करने से कैंसर, हृदय रोग, स्ट्रोक और डायबिटिज