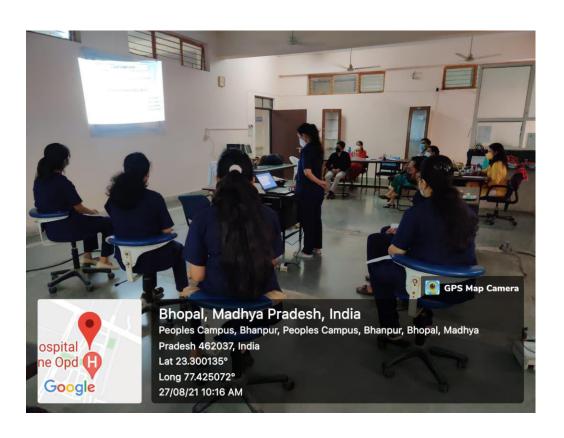

Brief about the event (Minimum 50 words)

Placement cell of PCDS&RC had organized an exam under the banner of guidance for competitive exam on 2<sup>nd</sup> September 2021. The exam was conducted in hybrid mode i.e. offline as well as online mode. 26 students participated in this exam which comprised of multiple choice questions in the google form format. Dr. Sumedha, Dr. Neetu and Dr. Anuja were the co-ordinators for this exam.

**Outcome/Impact of event/activity in brief** –The Placement cell of PCDS&RC have taken this initiative of conducting the training for competitive exams. Through such exams the interns who wish to pursue higher education get benefitted and get a direction for their preparation regarding the entrance exams.