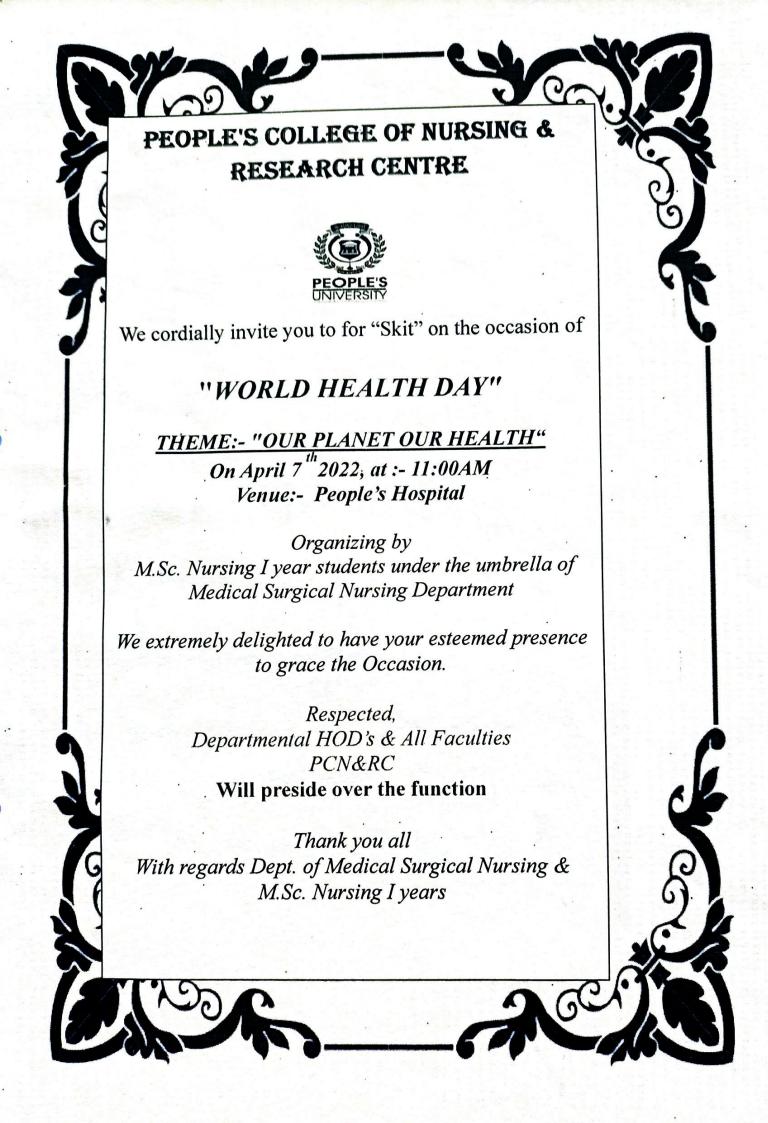

th</sup> October is celebrated as World Mental Health Day. The theme of year 2020 is "Mental health for All."

Greater investment Greater Access.

An online Seminar was organized by Mental health Department on 10<sup>th</sup> October 2020 in People's College of Nursing and Research Centre under the guidance of Prof. (Lt. Col) Rekha Rani Gupta. Principal and Dean. Prof. Minu Nair HOD, MHN Department PCN & RC, as Speaker explained about Mental health and benefits of Mentally healthy life style. Seminar ended with Vote of Thanks by Mrs. Joyce Peter, Asso. Prof. MHN Department.

Outcome/Impact of event/activity in brief - Students are able to increase awareness about Mental health and it's impact in life.

Dai

People's College of Narraing & Research Centre People's University, Bhopal-462087



# विश्व स्वास्थ्य दिवस पर नाटक का आयोजन

🗹 विश्व स्वास्थ्य दिवस 7 अप्रेल को मनाया जाता है। इसी अवसर पर इस वृष्टिपीपुल्स कॉलेज ऑफ नर्सिंग एण्ड रिसर्च सेंटर भोपाल के एम.एस.सी. नर्सिंग के प्रथम वर्ष के छात्र—छात्राओं द्वारा एक नाटक प्रस्तुत किया गया। इस वर्ष की थीम " हमारा ग्रह, हमारा स्वार्स्थ्य " को नजर में रखते हुए यह प्रस्तुति दी। लोगों को इस नाटक के जरिये ये बताया गया कि कैसे कूड़ा फैलाने से बीमारियाँ फैलती है, तथा अगर हम स्वच्छता का पालन करें तो अपने वातावरण के साथ-साथ अपने स्वास्थ्य को भी सुरक्षित रख सकते है। पानी बचाने के महत्व तथा पेड़ काटने से पर्यावरण पर होने वाले असर को समझाया गया। इन सब कारणों से हमारे ग्रह पर होने वाले असर को भी समझाया गया कि कैसे सब एक दूसरे पर निर्भर हैं तथा जिसके कारण मनुष्यों को अपने स्वास्थ्य की हानि उठानी पड़ती है। इस नाटक का उद्धेश्य आम नागरिकों के बीच