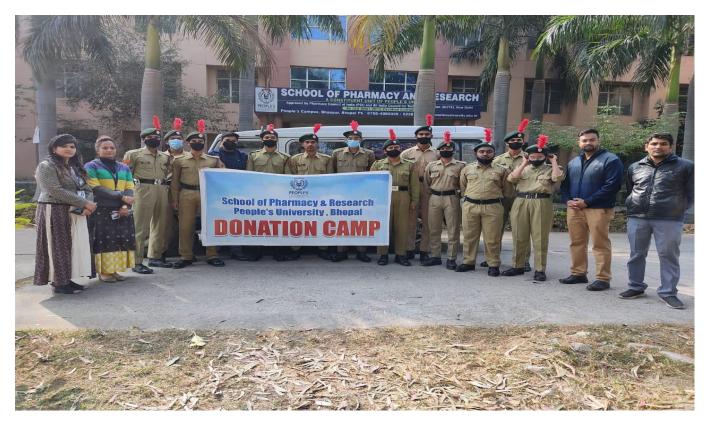

e on each and every faces.

#### Outcome/Impact of event/activity in brief:

On this Special program we distribute blanket among the peoples who live under the sky to help them fight the winter. There is no better gift than providing warm clothing to needy during the winter season, All the needy peoples and kids present for the camp were happy with the donation received from School of Pharmacy & Research, People's University.

#### **Attachment**: (Where ever available)

- a. Photograph / Video Recording.
- b. Press Release.
- c. Fund utilization in case of external sponsorship.
- d. Letter of Collaboration/sponsorship.



Name and Signature of Event coordinator:

**Principal** 

1. Dr. Bhaskar Kumar Gupta



**SOPR** 

2. Mrs. Rajni Dubey



3. Mrs Eisha Ganju



4. Mr. Surendra Dangi





Glimpse of Winter Donation camp.











Distribution of Blanket by Mr. Surendra Dangi, Associate Professor





Distribution of Blanket by DR. Bhaskar Kumar Gupta, Principal, SOP&R





Distribution of Blanket by Mrs Rajni Dubey. Associate Professor





## PEOPLE'S UNIVERSITY

(Established by MP Act No. 18 of 2011 & approved u/s 2 (f) of UGC Act 1956)

ISO 9001: 2008 Certified

## **SCHOOL OF PHARMACY & RESEARCH**

Ref.No. PU/SOP&R/Admin/2022/22/C/A)

Date: 02/06/2021

# **Notice**

All the teachers are hereby informed that WORLD ENVIORNMENT DAY (05<sup>th</sup> June 2022) will be celebrated at School of Pharmacy & Research. Many activities such as Plantation, and competitions will be organized.

Venue: SOP&R

Date: 06/06/2022

Time: 10:00 AM Onwards

J.S.

Principal, SOP&R
PRINCIPA