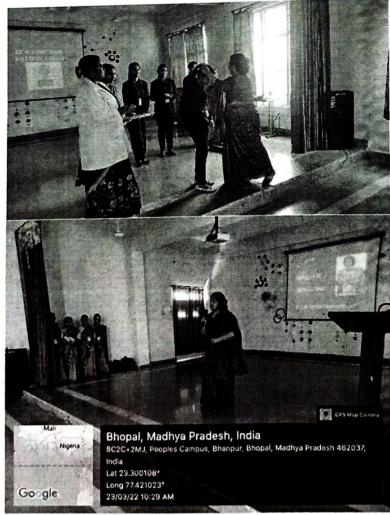

#### **CONSTITUENT UNIT -**

**Type of Event/Activity** - Placement Training/Career counselling for interns

Date (From - To): 23/08/2021

Title of Event: Placement Training – Career in the field of Research

**Venue: PCDS Auditorium** 

Name(s) of Chief Guest/ Other Guests / Resource Person/ Speaker(s): Dr.Sahana

Name Coordinator(s):Dr.Tarun, Dr.Sumedha

Collaborator/Sponsor (if any)

No. of Participants (Faculty member and Student separately): 20 students

Brief about the event (Minimum 50 words)

Placement cell of PCDS& RC had organized a talk on career in the field of research given by Dr.Sahana ,Professor Department of Community dentistry on 23/08/2021. This talk was attended by 20 interns. The programme was coordinated by Dr.Tarun and Dr.Sumedha.

**Outcome/Impact of event/activity in brief** - Placement cell of PCDS& RC have taken great initiative for the career counselling of interns. Under this various talks are arranged so that the student gets an insight for his further career after he/she graduates from this institute.