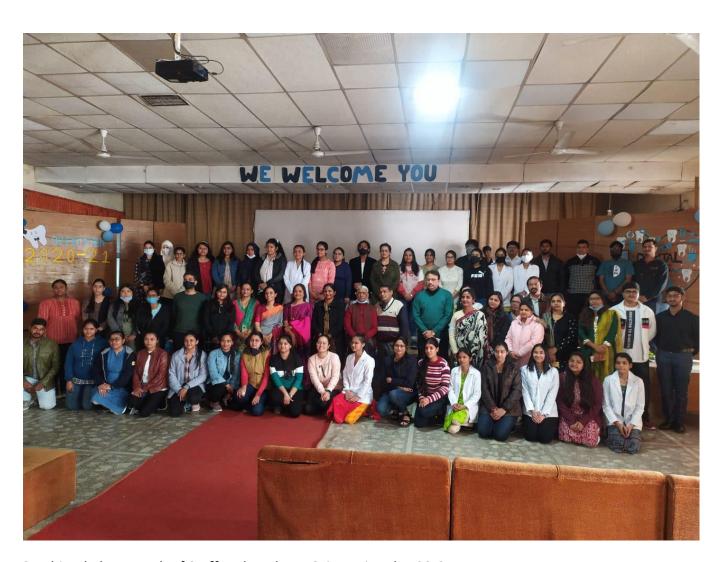

lable)

- a. Photograph / Video Recording.
- b. Press Release.
- c. Fund utilization in case of external sponsorship.
- d. Letter of Collaboration/ sponsorship.

Paople's Commercial Pale



#### PEOPLE'S COLLEGE OF DENTAL SCIENCES AND RESEARCH CENTRE BHANPUR, BHOPAL

Ref: PCDS/Estt./2020-21/1177

Date: 29 -01-2021

### CIRCULAR

The Orientation program for the BDS First Year (Batch 2020-21) is scheduled on  $2^{nd}$  February 2021, at 11:30 AM in PCDS & RC , Auditorium. The Co-Ordinator For the program.

Dr. Sumedha Srivastava

· Dr. Ami Desai

• Dr. Priyanka Ghule

• Dr. Neetu Pal

( Dept. of Periodotology)

(Dept. of Oral Pathology)

(Dept. of Conservative & Endodontic)

Dept. of Conservative & Endodontic)

• Copy To:-

HOD's Of All Department.

Circular of orientation day 20-21





ī



Combined photograph of Staff and students Orientation day 20-21





Dr.Shivakumar ( Prof. OMR) giving a talk on antiragging –Orientation Day 20-21





Cultural Presentation of Students- Orientation Day 20-21

# PEOPLE'S UNIVERSITY

## PEOPLE'S UNIVERSITY, BHOPAL

# बीडीएस फर्स्ट ईयर में नए प्रवेशित छात्रों के लिए स्वागत समारोह का आयोजन



रिपोर्टर • IamBhopal Mobile no. 9582826011

पीपुल्स विश्वविद्यालय के पीपुल्स कॉलेज ऑफ डेंटल साइंस एंड रिसर्च सेंटर में बीडीएस फर्स्ट ईयर बैच 2020-21 में नव प्रवेशित स्टूडेंट्स के लिए स्वागत समारोह का आवोजन फिया गया। कार्यक्रम की शुरुआत में डॉ. परिमला कुलकर्णों डीन, डॉ. स्विज्ञल परलानी वॉइस डीन और अन्य विभागों के एचओडी मीजूद रहे। डॉ. स्वपनिल परलानी वॉइस डीन पीसीडीएस ने नए प्रवेशित छात्र-छात्राओं को उनके विषय और अन्य फैकल्टी से परिचय कराया व अभिभावकों क