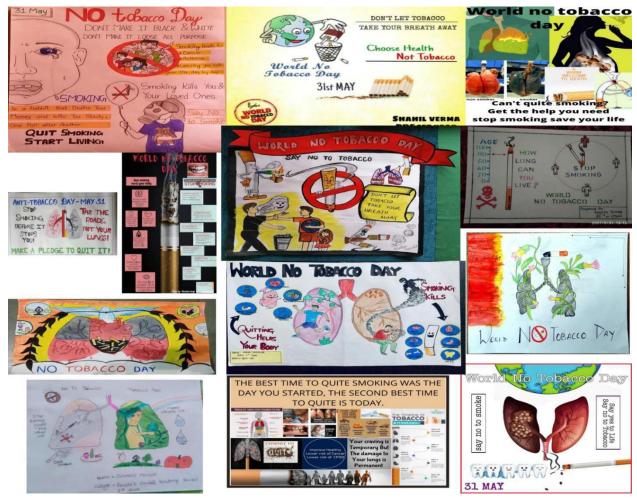

# CRITERION V STUDENT SUPPORT AND PROGRESSION

5.1.2 - Institution implements a variety of capability enhancement a n d other skills development schemes Soft skills development Language and communication skill development Yoga and wellness Analytical skill development Human value development Personality and professional development Employability skill development