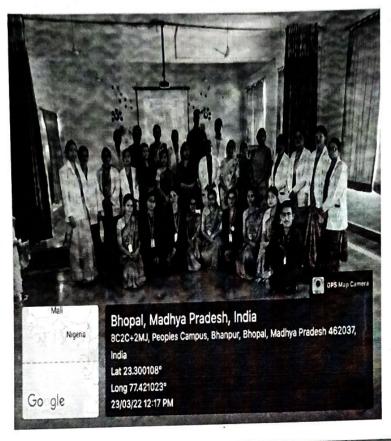

#### **CONSTITUENT UNIT -**

**Type of Event/Activity** - Placement Training/Career counselling for interns

Date (From - To): 23/08/2021

Title of Event: Placement Training – Career in the field of Research

**Venue: PCDS Auditorium** 

Name(s) of Chief Guest/ Other Guests / Resource Person/ Speaker(s): Dr.Sahana

Name Coordinator(s):Dr.Tarun, Dr.Sumedha

Collaborator/Sponsor (if any)

No. of Participants (Faculty member and Student separately): 20 students

Brief about the event (Minimum 50 words)

Placement cell of PCDS& RC had organized a talk on career in the field of research given by Dr.Sahana ,Professor Department of Community dentistry on 23/08/2021. This talk was attended by 20 interns. The programme was coordinated by Dr.Tarun and Dr.Sumedha.

**Outcome/Impact of event/activity in brief** - Placement cell of PCDS& RC have taken great initiative for the career counselling of interns. Under this various talks are arranged so that the student gets an insight for his further career after he/she graduates from this institute.