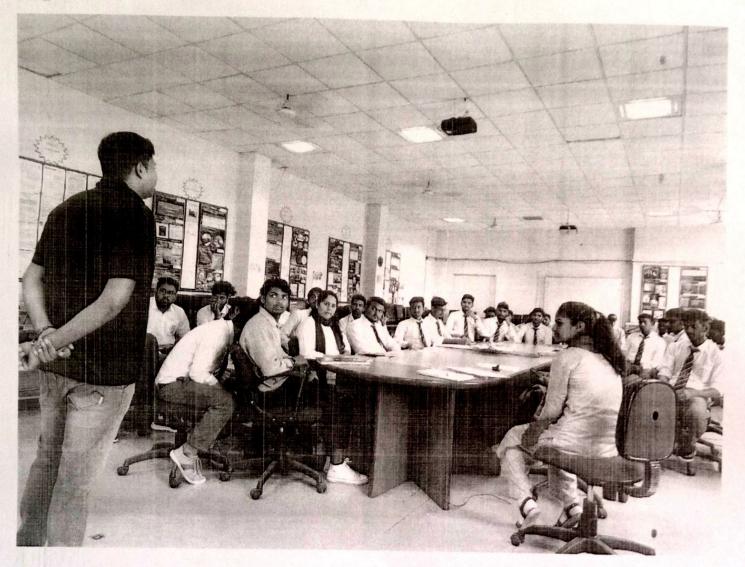

Brief about the event (Minimum 50 words)

Placement cell of PCDS& RC had organized a talk on career in the field of research given by Dr.Sahana ,Professor Department of Community dentistry on 23/08/2021. This talk was attended by 20 interns. The programme was coordinated by Dr.Tarun and Dr.Sumedha.

**Outcome/Impact of event/activity in brief** - Placement cell of PCDS& RC have taken great initiative for the career counselling of interns. Under this various talks are arranged so that the student gets an insight for his further career after he/she graduates from this institute.