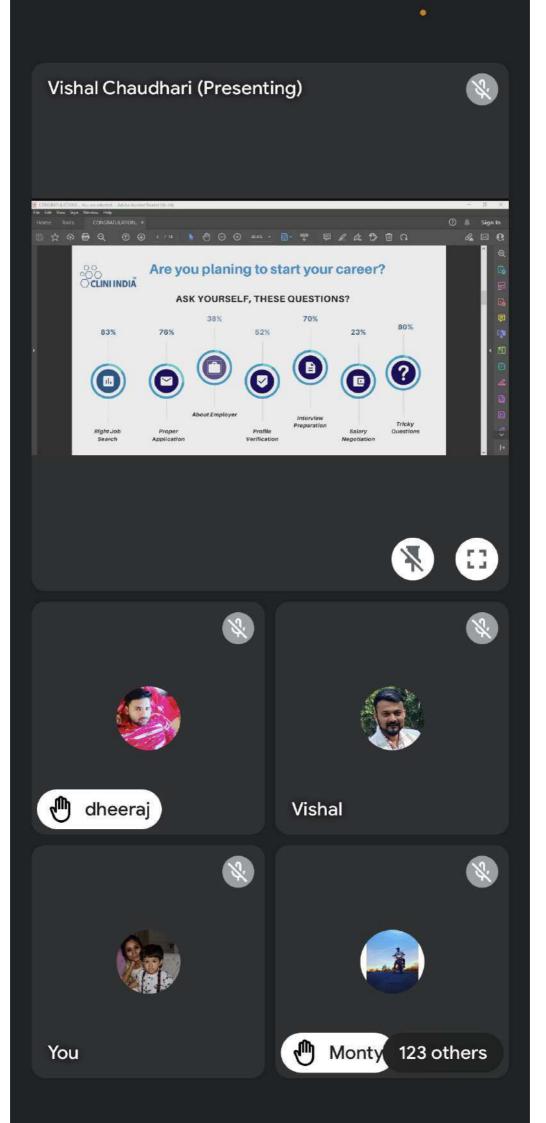

Brief about the event (Minimum 50 words)

Placement cell of PCDS& RC had organized a talk on career in the field of research given by Dr.Sahana ,Professor Department of Community dentistry on 23/08/2021. This talk was attended by 20 interns. The programme was coordinated by Dr.Tarun and Dr.Sumedha.

**Outcome/Impact of event/activity in brief** - Placement cell of PCDS& RC have taken great initiative for the career counselling of interns. Under this various talks are arranged so that the student gets an insight for his further career after he/she graduates from this institute.

Topic - Seminar on 'Career in the field of research.'

Date- 23rd August 2021.

Time - 9.00 AM to 10.00 AM.

Venue- PCDS Auditorium.

**DEAN** 

PCDS AND RC

People's College of the Centre Sciences & Resident Sciences