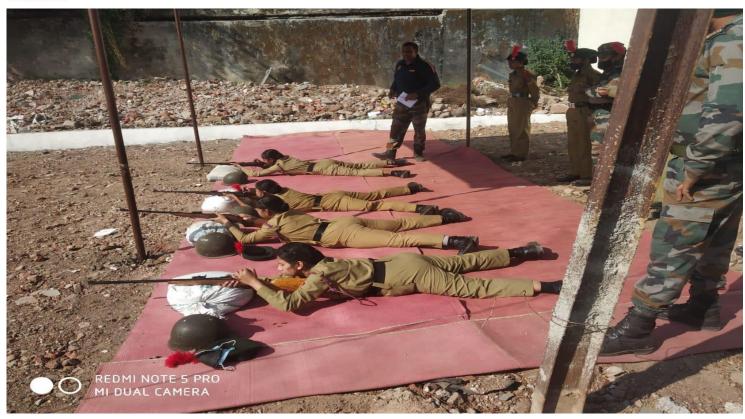

# CRITERION V STUDENT SUPPORT AND PROGRESSION

5.1.2 - Institution implements a variety of capability enhancement a n d other skills development schemes Soft skills development Language and communication skill development Yoga and wellness Analytical skill development Human value development Personality and professional development Employability skill development