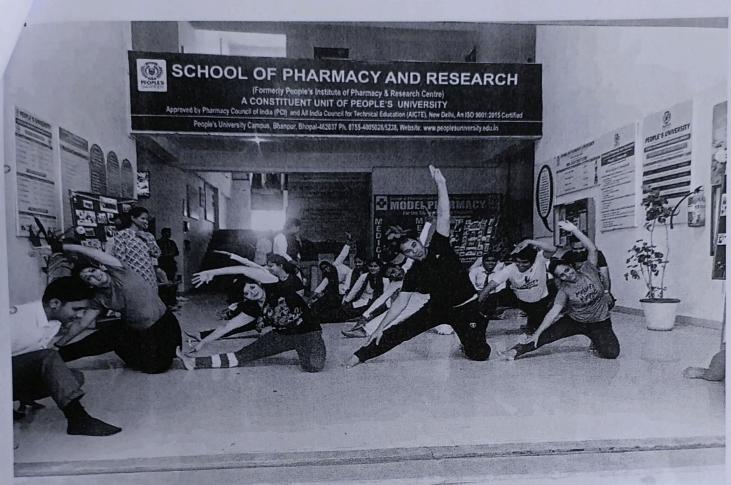

rief:

Yoga is an invaluable gift of ancient Indian tradition. It embodies unity of mind and body; thought and action; restraint and fulfilment; harmony between man and nature and a holistic approach to health and well-being. Yoga is not about exercise but to discover the sense of oneness with ourselves, the world and Nature. By changing our lifestyle and creating consciousness, it can help us to deal with climate change.

- a. Photograph / Video Recording.
- b. Press Release.
- c. Fund utilization in case of external sponsorship.
- d. Letter of Collaboration/ sponsorship.

Sign Event coordinator:

Mrs Rajni dubey (Associate. Professor)

Name/s of Event coordinator:

Ork O

Dr. Bhaskar Kumar Gupta

Principal SOPR PRINCIPAL

School of Pharmacy & Research People's University, Bhopal (M.P.)





PRINCIPAL
S&Rool of Pharmacy & Resear
People's University, Bhopal (M







# SCHOOL OF PHARMACY & RESEARCH

(Formerly People's Institute of Pharmacy & Research Centre)

# GENDER SENSITIZATION

# **SCHOOL OF PHARMACY & RESEARCH**



People's University, Bhanpur, By-Pass Road, Bhopal (M.P.) 462037

Phone: 0755 4005238, 4005028

Value Added Course: Gender Sensitization





## **Peoples University**

#### SCHOOL OF PHARMACY AND RESEARCH

Gender Sensitization(A Value Added Course)

Target Semester: III Semester (29/08/2021)

Session: July-Dec. 2021

Course & Curriculum: Gender Sensitization

#### **MODULE FOR GENDER SENSITIZATION**

| S.No. | Topic                 | Topic In charge        |
|-------|-----------------------|------------------------|
| 1     | Understanding Gender  | Dr. Ru