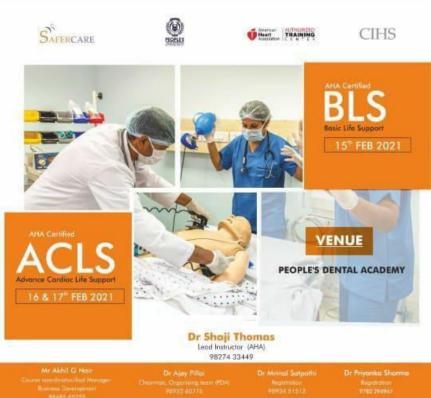

tor(s): DR AJAY PILLAI

No. of Participants (Faculty member and Student separately)- 22

Brief about the event (Minimum 50 words)

AN AHA CERTIFIED BASIC LIFE SUPPORT AND ADVANCED CARDIAC LIFE SUPPORT WAS ORGANIZED BY DEPT OF ORAL MAXILLOFACIAL SURGERY. THE COURSE IS DESIGNED TO TEACH LIFESAVING SKILLS AND EMPHASIS BEING PLACED ON "HANDS ON" TRAINING OF THE INDIVIDUAL SKILLS REQUIRED

## Outcome/Impact of event/activity in brief

- a. Photograph / Video Recording.
- b. Press Release.
- c. Fund utilization in case of external sponsorship.
- d. Letter of Collaboration/sponsorship.





# People's Dental Hoademy

Courses

BLS

Date
Registration Charges \*
Rs.3000/-

ACLS 15th to 17th Feb 2021 Rs.7000/-

\*Includes : Study Material, A.H.A Certification, Hands on Model Practice, Lunch























## REPORT OF EVENT

**CONSTITUENT UNIT -**

Type of Event/Activity – TOBACCO DAY CELEBRATION

Date(From - To): MAY 2021

**Title of Event**: TOBACCO DAY CELEBRATION

Venue: Peoples dental academy

Name(s) of Chief Guest/ Other Guests / Resource Person/ Speaker(s): (If any)

Name Coordinator(s): DR SWAPNIL

No. of Participants (Faculty member and Student separately)- 50

## Brief about the event (Minimum 50 words)

WORLD TOBACCO DAY CELEBRATION WAS ORGANIZED BY DEPT OF PUBLIC HEALTH. ON THIS OCCASION THE DEAN AS WELL AS THE ENTIRE COLLGE TOOK PART IN THE AWARENESS SESSION CONDUCTED AND VARIOUS TREATMENTS WERE DISCUSSED TO QUIT TOBACCO INTAKE AND AN E-POSTER COMPETITION WAS CONDUCTED.

## Outcome/Impact of event/activity in brief

- a. Photograph / Video Recording.
- b. Press R