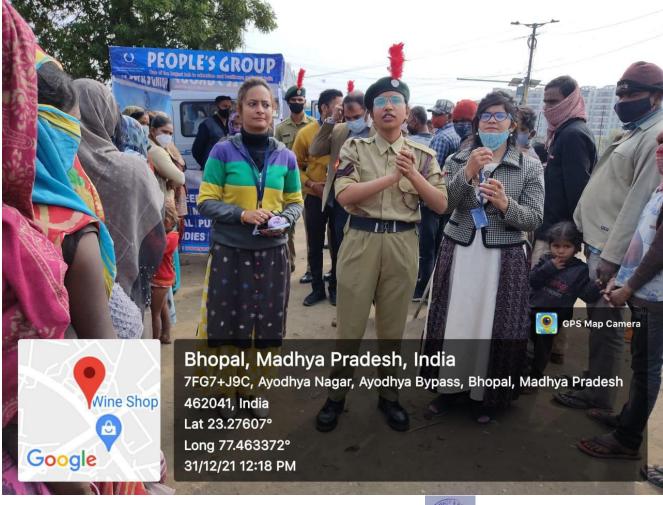

mpact of event/activity in brief:

On this Special program we distribute blanket among the peoples who live under the sky to help them fight the winter. There is no better gift than providing warm clothing to needy during the winter season, All the needy peoples and kids present for the camp were happy with the donation received from School of Pharmacy & Research, People's University.

#### **Attachment**: (Where ever available)

- a. Photograph / Video Recording.
- b. Press Release.
- c. Fund utilization in case of external sponsorship.
- d. Letter of Collaboration/sponsorship.



Name and Signature of Event coordinator:

**Principal** 

1. Dr. Bhaskar Kumar Gupta



**SOPR** 

2. Mrs. Rajni Dubey



3. Mrs Eisha Ganju



4. Mr. Surendra Dangi





Glimpse of Winter Donation camp.











Distribution of Blanket by Mr. Surendra Dangi, Associate Professor





Distribution of Blanket by DR. Bhaskar Kumar Gupta, Principal, SOP&R





Distribution of Blanket by Mrs Rajni Dubey. Associate Professor





## PEOPLE'S UNIVERSITY

(Established by MP Act No. 18 of 2011 & approved u/s 2 (f) of UGC Act 1956)

ISO 9001: 2008 Certified

## **SCHOOL OF PHARMACY & RESEARCH**

Ref.No. PU/SOP&R/Admin/2022/22/C/A)

Date: 02/06/2021

# **Notice**

All the teachers are hereby informed that WORLD ENVIORNMENT DAY (05<sup>th</sup> June 2022) will be celebrated at School of Pharmacy & Research. Many activities such as Plantation, and competitions will be organized.

Venue: SOP&R

Date: 06/06/2022

Time: 10:00 AM Onwards

J.S.

Principal, SOP&R
PRINCIPAL

School of Pharmacy & Researc People's U