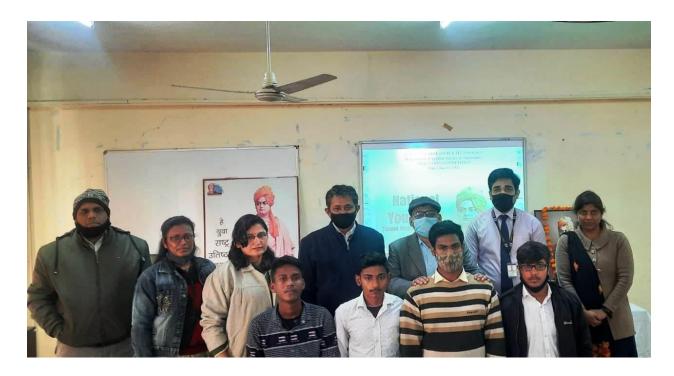

#### REPORT OF EVENT

#### **CONSTITUENT UNIT -**

Type of Event/Activity – Guidance for competitive exam for interns

Date (From - To): 02/09/2021

Title of Event: Guidance for competitive exam for interns

Venue: online/offline mode (PCDS exam Hall)

Name(s) of Chief Guest/ Other Guests / Resource Person/ Speaker(s): (If any)

Name Coordinator(s):Dr.Sumedha, Dr.Neetu, Dr.Anuja

Collaborator/Sponsor (if any)

No. of Participants (Faculty member and Student separately) 26 students

Brief about the event (Minimum 50 words)

Placement cell of PCDS&RC had organized an exam under the banner of guidance for competitive exam on 2<sup>nd</sup> September 2021. The exam was conducted in hybrid mode i.e. offline as well as online mode. 26 students participated in this exam which comprised of multiple choice questions in the google form format. Dr. Sumedha, Dr. Neetu and Dr. Anuja were the co-ordinators for this exam.

**Outcome/Impact of event/activity in brief** –The Placement cell of PCDS&RC have taken this initiative of conducting the training for competitive exams. Through such exams the interns who wish to pursue higher education get benefitted and get a direction for their preparation regarding the entrance exams.