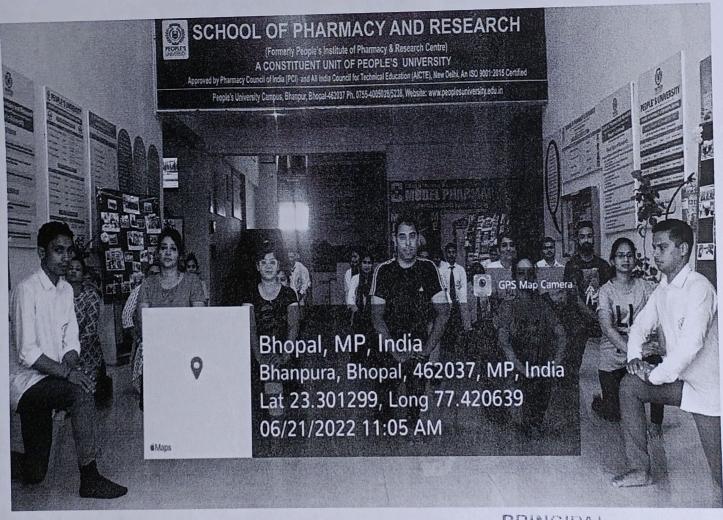

# CRITERION V STUDENT SUPPORT AND PROGRESSION

5.1.2 - Institution implements a variety of capability enhancement a n d other skills development schemes Soft skills development Language and communication skill development Yoga and wellness Analytical skill development Human value development Personality and professional development Employability skill development