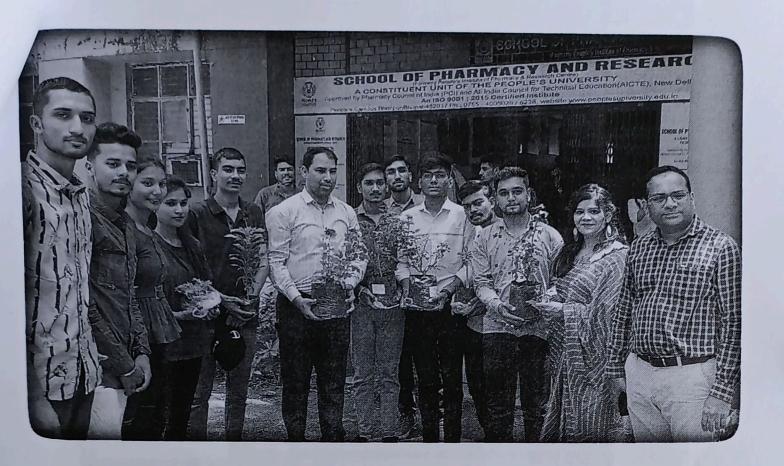

est global platform for environmental outreach. It is celebrated by millions of people across the world. Contributing their bit towards ensuring a healthy environment, the SOP&R celebrated the day with full zeal.

To this end, all faculty have been actively involved in organizing ornamental plantation campaigns.

- a. Photograph / Video Recording.
- b. Press Release.
- c. Fund utilization in case of external sponsorship.

d. Letter of Collaboration/ sponsorship.

Sign Event coordinator:

Mrs Rajni dubey (Associate. Professor)

Mr. Surendra Dangi (Associate. Professor)

Name/s of Event coordinator:

Dr. Bhaskar Kumar Gupta

Principal SOPR

PRINCIPAL

School of Pharmacy & Research People's University, Bhopal (M.P.)



Flyer of World Environment Day 2022 Mega Ornamental Plantation Drive















Shoe box bird house by Rai Talreja & Gourav





Shoe box bird house by Vikas dangi & Sudesh pandey



Shoe box bird house by Anurag Singh Baghel





Paper Bag Activity By Ayush Bangrya



Nature Art by Sababjeet Kaur Phull

PRINCIPAL
School of Pharmacy & Research
People's University, Bhopal (M.P.)



#### REPORT OF EVENT

**CONSTITUENT UNIT -**

Type of Event/Activity - YOGA AND WELNESS DAY

Date(From - To): : 21th JUNE 2021

Title of Event: INTERNATIONAL YOGA DAY.

**Venue: PEOPLES DENTAL ACADMY** 

Name(s) of Chief Guest/Other Guests / Resource Person/Speaker(s): PUBLIC HEALTH

**DENTISTRY** 

No. of Participants (Faculty member and Student separately)- 10

## Brief about the event (Minimum 50 words)

Yoga is an invaluable gift of India's ancient tradition. It embodies unity