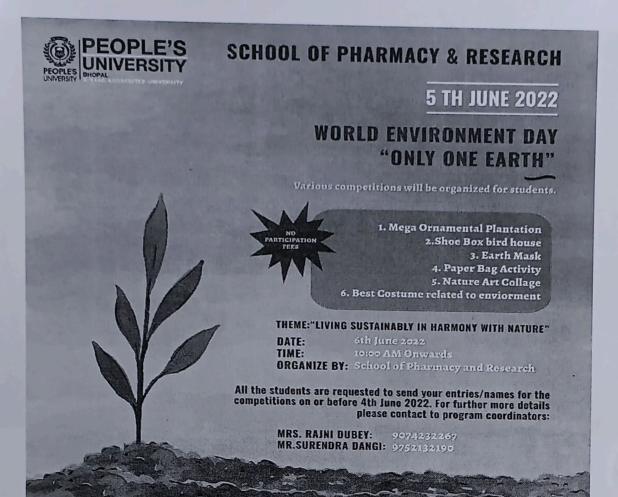

held annually on 5<sup>th</sup> June since 1973, it has grown to be the largest global platform for environmental outreach. It is celebrated by millions of people across the world. Contributing their bit towards ensuring a healthy environment, the SOP&R celebrated the day with full zeal.

To this end, all faculty have been actively involved in organizing ornamental plantation campaigns.

- a. Photograph / Video Recording.
- b. Press Release.
- c. Fund utilization in case of external sponsorship.

d. Letter of Collaboration/ sponsorship.

Sign Event coordinator:

Mrs Rajni dubey (Associate. Professor)

Mr. Surendra Dangi (Associate. Professor)

Name/s of Event coordinator:

Dr. Bhaskar Kumar Gupta

Principal SOPR

PRINCIPAL

School of Pharmacy & Research People's University, Bhopal (M.P.)



Flyer of World Environment Day 2022 Mega Ornamental Plantation Drive















Shoe box bird house by Rai Talreja & Gourav





Shoe box bird house by Vikas dangi & Sudesh pandey



Shoe box bird house by Anurag Singh Baghel





Paper Bag Activity By Ayush Bangrya



Nature Art by Sababjeet Kaur Phull

PRINCIPAL
School of Pharmacy & Research
People's University, Bhopal (M.P.)



#### REPORT OF EVENT

**CONSTITUENT UNIT -**

Type of Event/Activity - YOGA AND WELNESS DAY

Date(From - To): : 21th JUNE 2021

Title of Event: INTERNATIONAL YOGA DAY.

**Venue: PEOPLES DENTAL ACADMY** 

Name(s) of Chief Guest/Other Guests / Resource Person/Speaker(s): PUBLIC HEALTH

**DENTISTRY** 

No. of Participants (Faculty member and Student separately)- 10

## Brief about the event (Minimum 50 words)